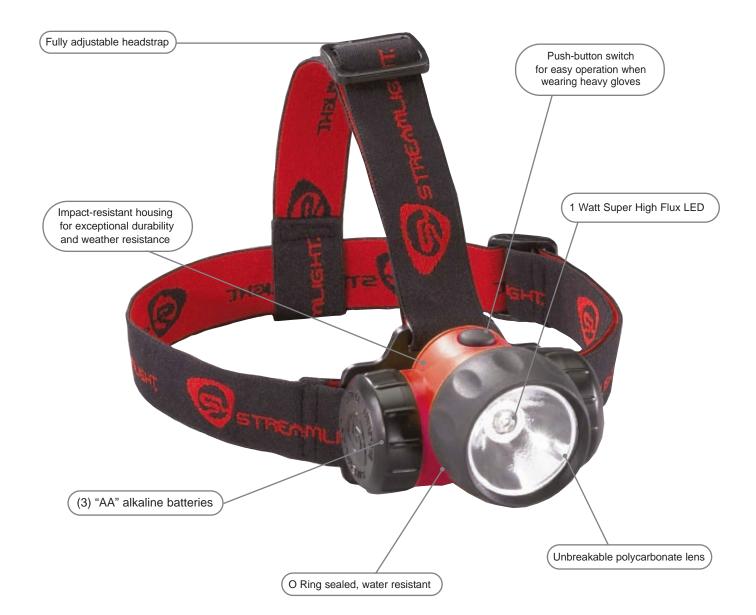

## Complies with the Essential Health and Safety Requirements of ATEX Directive 94/9/EC for use in potentially explosive atmospheres.

Compact, high-performance, super high flux LED headlamp is engineered to meet the stringent requirements of Ex standards for hazardous locations while delivering exceptional light output and long run time.

- Delivers up to 34 lumens
- Up to 11 hours of runtime
- Intrisically safe for use in potentially explosive atmospheres containing gases, vapors and liquids
- Includes both elastic head strap and rubber hard hat strap
- Weight: 128 grams
- Limited lifetime warranty
- ATEX: II 1G EEx ia IIC 115C (T4) DEMKO 07 ATEX 0613960