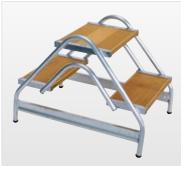

#### Step and platform version: Wood

| Working height up to approx. m | 2.50        | 2.70        | 3.00        |
|--------------------------------|-------------|-------------|-------------|
| Platform height m              | 0.49        | 0.73        | 0.97        |
| Upper stepping surface W x D m | 0.41 x 0.30 | 0.41 x 0.30 | 0.41 x 0.30 |
| Base area WxD m                | 0.54 x 0.73 | 0.59 x 1.15 | 0.64 x 1.50 |
| Number of steps                | 2 x 2       | 2 x 3       | 2 x 4       |
| Weight approx. kg              | 9.5         | 13.3        | 19.5        |
| Order no.                      | 50065       | 50066       | 50067       |

Fig. Order no. 50065