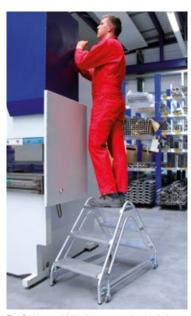

# Double-sided working platform made of aluminium

Stable welded round aluminium tube construction, upper stepping surface  $410 \times 300 \, \text{mm}$  for comfortable and safe standing. Side-rail ends with non-slip plastic shoes.

Shipment in disassembled parts. Assembly instruction included.