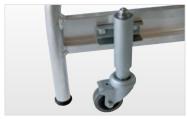

## Accessories:

|                                                                            | Order no.                                   |
|----------------------------------------------------------------------------|---------------------------------------------|
| 1 set = 4 pcs. spring-loaded braking castors Ø 50 mm for self-installation | 50068 suitable for platforms with 2 steps   |
| 1 set = 4 pcs. spring-loaded braking castors Ø 50 mm for self-installation | 50069 suitable for platforms with 3-4 steps |

Fig. Order no. 50068/50069