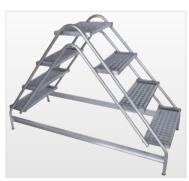

### Step and platform version: Steel grating

| Working height up to approx. m | 2.50        | 2.70        | 3.00        |
|--------------------------------|-------------|-------------|-------------|
| Platform height m              | 0.49        | 0.73        | 0.97        |
| Upper stepping surface W x D m | 0.41 x 0.30 | 0.41 x 0.30 | 0.41 x 0.30 |
| Base area WxD m                | 0.54 x 0.73 | 0.59 x 1.15 | 0.64 x 1.50 |
| Number of steps                | 2 x 2       | 2 x 3       | 2 x 4       |
| Weight approx. kg              | 11.1        | 16.3        | 23.0        |
| Order no.                      | 50062       | 50063       | 50064       |

Fig. Order no. 50064