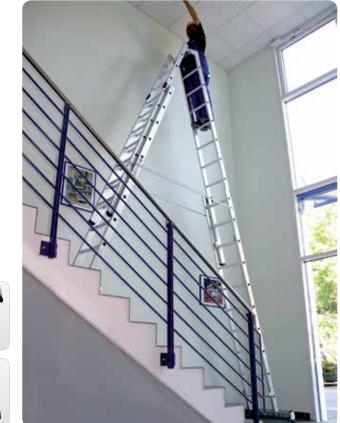

## Double ladder made of aluminium 4-part with nivello<sup>®</sup> stabiliser

Suitable for stairs.

Height-adjustable by hand from rung to rung. High stability thanks to spread securing with 2 high-tensile nylon belts.

Now standard: With 2 pieces 0,85 m or 1,10 m wide **nivello® stabiliser** with non-slip nivello® ladder shoes on both sides for extra safe stand and high work safety.

The **nivello<sup>®</sup> stabiliser** are enclosed loosely and is screwed down twice on the lower end of the side-rail.

Fig. Order No. 33040

| Working reach up to approx. m | 5,10  | 6,00   | 7,00   |  |
|-------------------------------|-------|--------|--------|--|
| Extended ladder length m      | 4,00  | 4,80   | 5,85   |  |
| Retracted ladder length m     | 2,50  | 3,06   | 3,62   |  |
| Width of stabiliser bar m     | 0,85  | 1,10   | 1,10   |  |
| Step length m                 | 2,23  | 2,69   | 3,33   |  |
| Height of side-rails mm       | 73    | 73     | 73     |  |
| Number of rungs               | 4 x 8 | 4 x 10 | 4 x 12 |  |
| Weight approx. kg             | 29,0  | 33,5   | 39,4   |  |
| Order No.                     | 33032 | 33040  | 33048  |  |