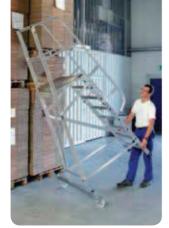

## Single-sided working platform made of aluminium moveable

## With large standing platform

Grooved steps with a depth of 80 mm. Durable step-to side-rail connection, non-slip nivello® ladder shoes and ergo-pad® grip area with clamping mechanism.

2 handrails and railing with knee guard.

Large non-slip work platform approx. 510 x 600 mm with circumferential toe board. Platform ladder foldable by removable diagonal braces - for space-saving storage.

Support section with stabilising stabiliser bar for high stability. Spacing between steps 235 mm, ladder inclination 20°.