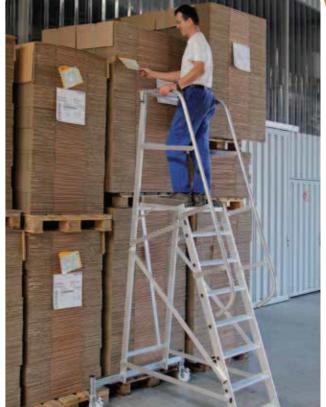

## Single-sided working platform made of aluminium moveable

## With large standing platform

Grooved steps with a depth of 80 mm. Durable step-to side-rail connection, non-slip nivello® ladder shoes and ergo-pad® grip area with clamping mechanism.

2 handrails and railing with knee guard.

Large non-slip work platform approx. 510 x 600 mm with circumferential toe board. Platform ladder foldable by removable diagonal braces - for space-saving storage.

Support section with stabilising stabiliser bar for high stability. Spacing between steps 235 mm, ladder inclination 20°.

clip-step and clip-step R13 step padding: See chapter "Accessories" for retrofit kits for this platform ladder.

Fig. Order No. 52508

| Working reach up to approx. m           | 3,85  | 4,10  | 4,60  |
|-----------------------------------------|-------|-------|-------|
| Total height m                          | 2,85  | 3,10  | 3,60  |
| Platform height m                       | 1,85  | 2,08  | 2,56  |
| Step length m                           | 1,46  | 1,57  | 1,78  |
| Bottom outside width m                  | 1,20  | 1,46  | 1,46  |
| Number of steps incl. standing platform | 8     | 9     | 11    |
| Weight approx. kg                       | 45,5  | 49,5  | 54,0  |
| Order No.                               | 52508 | 52509 | 52511 |