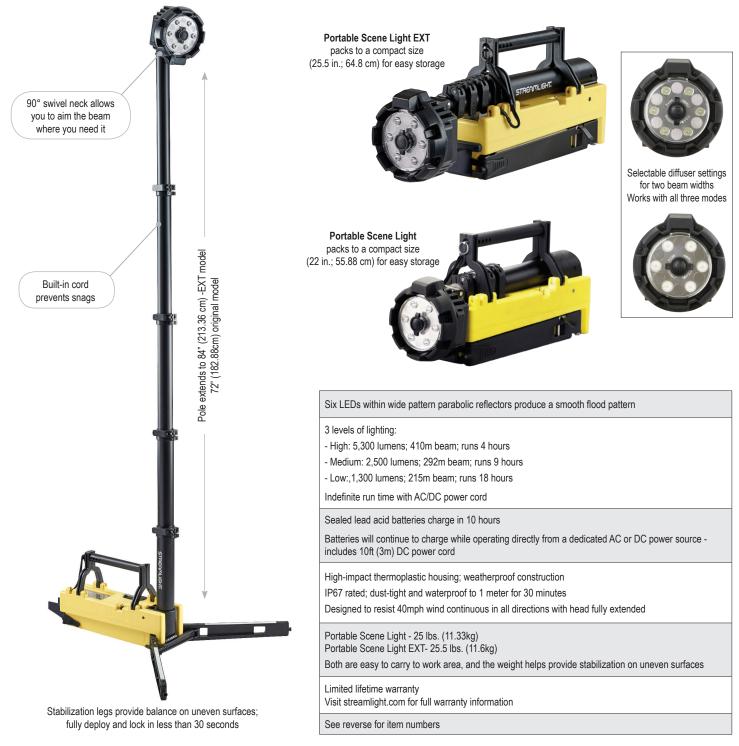

The Portable Scene Light series continues to grow - the original model features a 72" extension pole and the Portable Scene Light EXT features an 84" extension pole.

Rapidly deployed and easily stowed, they feature a narrow footprint that lets you bring this light almost anywhere from wide open places to tight, confined spaces.