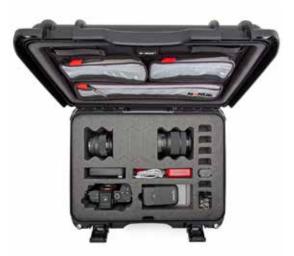

#### **Exterior dimensions**

L18.6" × W14.4" × H6.3" L472mm × W366mm × H161mm

**925** DSLR Camera Case

Top Poly. Panel Kit

Bottom Poly. Panel Kit

TSA Latch

2-Stage Retractable Handle

Polycarbonate Wheels

**923**Blackmagic®
ATEM Mini
Extreme ISO