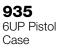

L19.9" × W16.1" × H10.1" L505mm × W409mm × H257mm

935 Blackmagic® Camera Case

Interior dimensions

L20.5" × W11.3" × H7.5" L521mm × W287mm × H191mm

**Exterior dimensions** 

L22.0" × W14.0" × H9.0" L559mm × W356mm × H229mm

**935**DSLR Camera
Case

## Interior dimensions

L20.5" × W11.3" × H7.5" L521mm × W287mm × H191mm

#### **Exterior dimensions**

L22.0" × W14.0" × H9.0" L559mm × W356mm × H229mm

**935**For SONY®
A7R Camera