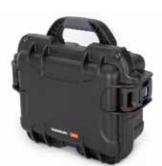

#### Interior dimensions

L8.4" × W6.0" × H3.7" L213mm × W152mm × H94mm

#### **Exterior dimensions**

L10.2" × W7.9" × H4.5" L259mm × W201mm × H114mm

905