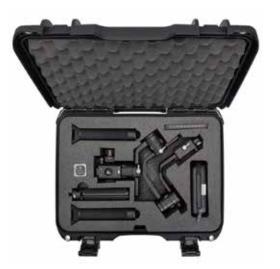

Plain Foam Insert

Lid Organizer

Top Aluminium Panel Kit

Bottom Aluminium Panel Kit

Bottom Poly. Panel Kit

2-Stage Retractable Handle

Polycarbonate Wheels

For DJI™ Ronin-S2