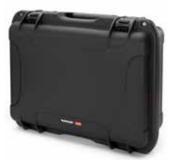

NANUK protective cases are the result of years of testing both in the lab and on the field and offer unrivaled protection in a variety of sizes, configurations and colors, with its patented PowerClaw latching system and NK-7 resin outer shell, NANUK is built for nature's most unforgiving conditions.

Rugged, waterproof and guaranteed for life, all NANUK cases are designed to withstand the smallest tumbles to the biggest shocks and everything in between. When it needs to get there in one piece, it needs to go in a NANUK.