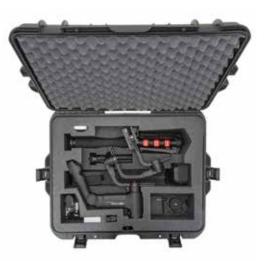

#### NEW

**910**For DJI™ Mini SE Fly More

#### Interior dimensions

L13.2" × W9.2" × H4.1" L336mm × W234mm × H104mm

#### **Exterior dimensions**

L14.3" × W11.1" × H4.7" L363mm × W282mm × H120mm

NEW

**910**For DJI™ Mavic Mini Fly More