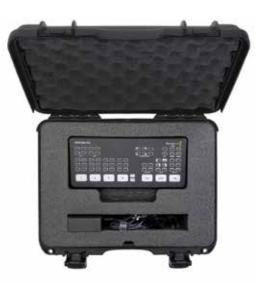

2-Stage Retractable Handle

Polycarbonate Wheels

**910**Blackmagic®
ATEM Mini Pro