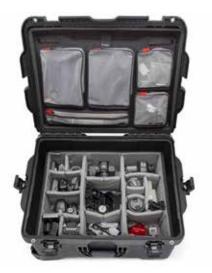

Complimented by a large selection of optional accessories and an incredible degree of customizability, NANUK is the best choice to move your equipment in complete security. Whether transporting valuable equipment around the world or simply protecting sensitive tools in the urban jungle, NANUK is up to the challenge.

NANUK protective cases are the result of years of testing both in the lab and on the field and offer unrivaled protection in a variety of sizes, configurations and colors, with its patented PowerClaw latching system and NK-7 resin outer shell, NANUK is built for nature's most unforgiving conditions.

Rugged, waterproof and guaranteed for life, all NANUK cases are designed to withstand the smallest tumbles to the biggest shocks and everything in between. When it needs to get there in one piece, it needs to go in a NANUK.