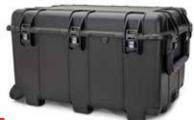

Rugged, waterproof and guaranteed for life, all NANUK cases are designed to withstand the smallest tumbles to the biggest shocks and everything in between. When it needs to get there in one piece, it needs to go in a NANUK.

### **NANUK** features

- 1. PowerClaw latching system
- 2. Waterproof IP67 rated
- 3. Impact Resistant NK-7 resin
- 4. Padlockable
- 5. Shoulder strap attachment
- 6. Stackable
- 7. Integrated bezel system
- 8. Soft grip foldable handle
- 9. Integrated lid stay
- 10. Stainless steel hardware