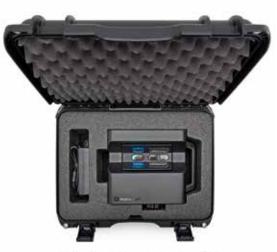

2-Stage Retractable Handle

Polycarbonate Wheels

933

For DJI™ Phantom 4 RTK

Interior dimensions

L18.0" × W13.0" × H9.5" L457mm × W330mm × H241mm

**Exterior dimensions** 

L19.9" × W16.1" × H10.1" L505mm × W409mm × H257mm