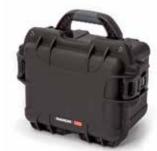

#### Interior dimensions

L9.4" × W7.4" × H5.5" L239mm × W188mm × H140mm

#### **Exterior dimensions**

L12.5" × W10.1" × H6.0" L318mm × W257mm × H152mm

908