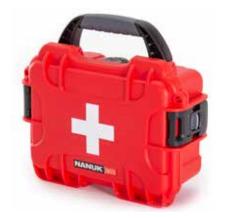

2-Stage Retractable Handle

Polycarbonate Wheels

**903** First Aid Cases

Interior dimensions L7.4" × W4.9" × H3.1" L188mm × W124mm × H79mm

Exterior dimensions L9.1" × W6.8" × H3.8" L231mm × W173mm × H97mm

**904**First Aid Cases