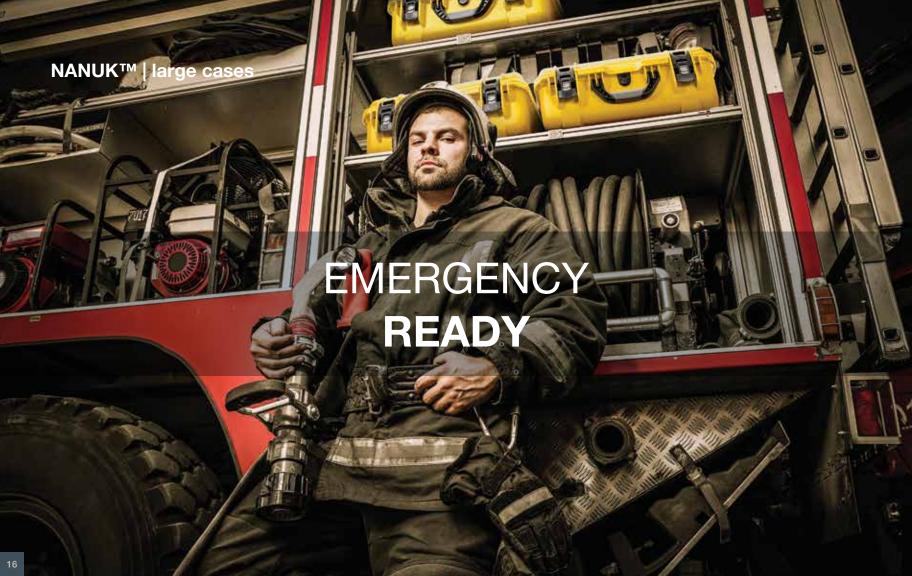

Rugged, waterproof and guaranteed for life, all NANUK cases are designed to withstand the smallest tumbles to the biggest shocks and everything in between. When it needs to get there in one piece, it needs to go in a NANUK.

### **NANUK** features

- 1. PowerClaw latching system
- 2. Waterproof IP67 rated
- 3. Impact Resistant NK-7 resin
- 4. Padlockable
- 5. Shoulder strap attachment
- 6. Stackable
- 7. Integrated bezel system
- 8. Soft grip foldable handle
- 9. Integrated lid stay
- 10. Stainless steel hardware