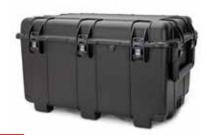

Rugged, waterproof and guaranteed for life, all NANUK cases are designed to withstand the smallest tumbles to the biggest shocks and everything in between. When it needs to get there in one piece, it needs to go in a NANUK.

### **NANUK** features

- 1. PowerClaw latching system
- 2. Waterproof IP67 rated
- 3. Impact Resistant NK-7 resin
- 4. Padlockable
- 5. Shoulder strap attachment
- 6. Stackable
- 7. Integrated bezel system
- 8. Soft grip foldable handle
- 9. Integrated lid stay
- 10. Stainless steel hardware