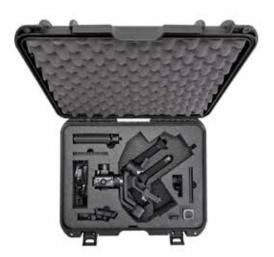

Top Poly. Panel Kit

Bottom Poly. Panel Kit

TSA Latch

2-Stage Retractable Handle

Polycarbonate Wheels

**923**Blackmagic®
ATEM Mini
Extreme ISO

### Interior dimensions

L16.7" × W11.3" × H5.4" L422mm × W287mm × H137mm

#### **Exterior dimensions**

L18.6" × W14.4" × H6.3" L472mm × W366mm × H161mm

**925** DSLR Camera Case