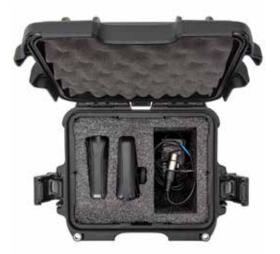

### Interior dimensions

L8.4" × W6.0" × H3.7" L213mm × W152mm × H94mm

### **Exterior dimensions**

L10.2" × W7.9" × H4.5" L259mm × W201mm × H114mm

905 For Rode®

For Rode® Rodelink™ Wireless