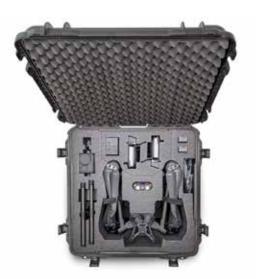

**930** Pro Photo Kit

Interior dimensions

L18.0" × W13.0" × H6.9" L457mm × W330mm × H175mm

**Exterior dimensions** 

L19.8" × W16.0" × H7.6" L503mm × W406mm × H193mm

Desiccant Container

Nanuk TSA Padlock

Nanuk Shoulder Strap

Bottom Poly. Panel Kit

2-Stage Retractable Handle

Polycarbonate Wheels

933 Pro Photo

Kit

Interior dimensions

L18.0" × W13.0" × H9.5" L457mm × W330mm × H241mm

**Exterior dimensions** 