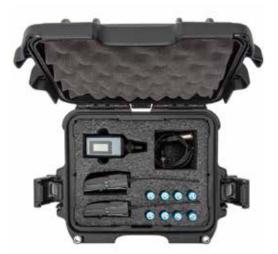

#### **Exterior dimensions**

L12.5" × W10.1" × H6.0" L318mm × W257mm × H152mm

**910** For Roc

For Rode® Newsshooter™

## Interior dimensions

L13.2" × W9.2" × H4.1" L336mm × W234mm × H104mm

## **Exterior dimensions**

L14.3" × W11.1" × H4.7" L363mm × W282mm × H120mm

Desiccant Container

Nanuk TSA Padlock

Nanuk Shoulder Strap

TSA PowerClaw Latch Ret. Kit

Panel Mount Kits

**Cubed Foam Insert** 