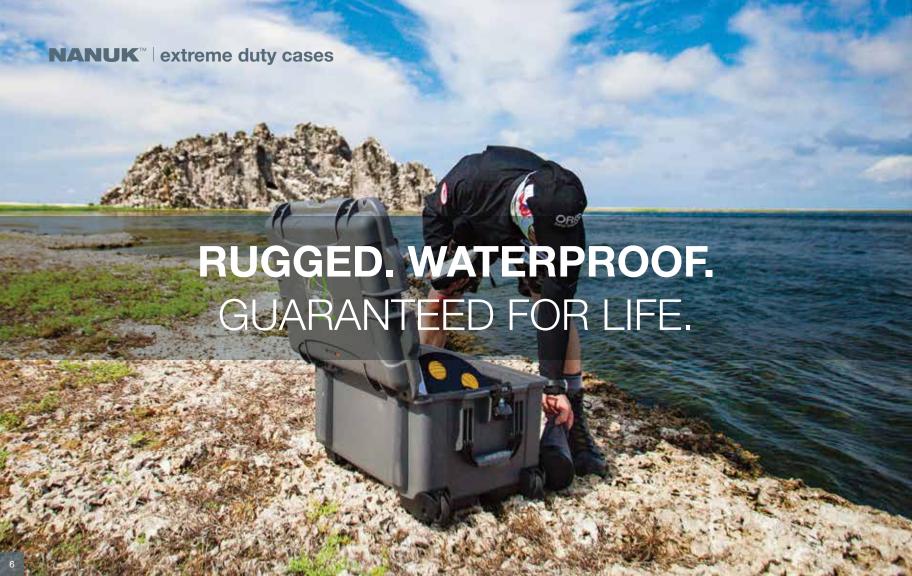

Rugged, waterproof and guaranteed for life, all NANUK cases are designed to withstand the smallest tumbles to the biggest shocks and everything in between. When it needs to get there in one piece, it needs to go in a NANUK.

### Waterproof - IP67 rated

Water and dirt are the enemies of sensitive equipment. NANUK cases are IP67 rated to ensure that your equipment stays dry and dust free. An IP67 rating requires the case to be watertight to a depth of 1m (3.3ft) for a period of 30 minutes and to be impervious to dust.