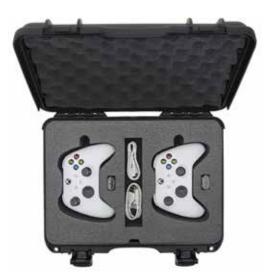

Bottom Poly. Panel Kit

TSA Latch

2-Stage Retractable Handle

Polycarbonate Wheels

**910**For XBOX™
Controllers

### Interior dimensions

L13.2" × W9.2" × H4.1" L336mm × W234mm × H104mm

## **Exterior dimensions**

L14.3" × W11.1" × H4.7" L363mm × W282mm × H120mm

910 For PS5™ Controllers