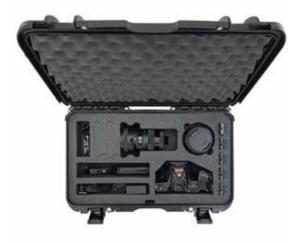

nel Kit

Top Poly. Panel Kit

Bottom Poly. Panel Kit

TSA Latch

2-Stage Retractable Handle

Polycarbonate Wheels







925 Matterport® PRO1 or PRO2 3D CAMERA Interior dimensions L17.0" × W11.8" × H6.4" L432mm × W300mm × H163mm

**Exterior dimensions** 

L18.7" × W14.8" × H7.0" L475mm × W376mm × H178mm

**930** Pro Photo Kit



Interior dimensions

L18.0" × W13.0" × H6.9" L457mm × W330mm × H175mm

**Exterior dimensions** 

L19.8" × W16.0" × H7.6" L503mm × W406mm × H193mm



Desiccant Container

Nanuk TSA Padlock

Nanuk Shoulder Strap

TSA PowerClaw Latch Ret. Kit

Panel Mount Kits

**Cubed Foam Insert** 

Plain Foam Insert

Lid Organizer

Top Aluminium Panel Kit

Bottom Aluminium Panel Kit

Top Poly. Panel Kit

Bottom Poly. Panel Kit

2-Stage Retractable Handle

Polycarbonate Wheels







933 Pro Photo

Kit

Interior dimensions

L18.0" × W13.0" × H9.5" L457mm × W330mm × H241mm

**Exterior dimensions** 

L19.9" × W16.1" × H10.1" L505mm × W409mm × H257mm

935 Blackmagic® Camera Case



Interior dimensions

L20.5" × W11.3" × H7.5" L521mm × W287mm × H191mm

**Exterior dimensions** 

L22.0" × W14.0" × H9.0" L559mm × W356mm × H229mm



Desiccant Container

Nanuk TSA Padlock

Nanuk Shoulder Strap

TSA PowerClaw Latch Ret. Kit

Panel Mount Kits

**Cubed Foam Insert** 

Plain Foam Insert

Padded Divider

Lid Organizer

Top Aluminium Panel Kit

Bottom Aluminium Panel Kit

Top Poly. Panel Ki

Bottom Poly. Panel Kit

TSA Latch

2-Stage Retractable Handle

Polycarbonate Wheels





**935**DSLR Camera
Case



## Interior dimensions

L20.5" × W11.3" × H7.5" L521mm × W287mm × H191mm

###