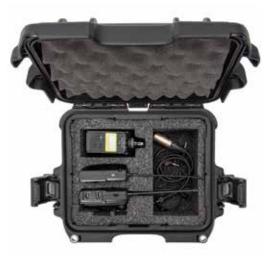

2-Stage Retractable Handle

Polycarbonate Wheels

910

For Sennheiser™ AVX Wireless Mic

### Interior dimensions

L13.2" × W9.2" × H4.1" L336mm × W234mm × H104mm

#### **Exterior dimensions**

L14.3" × W11.1" × H4.7" L363mm × W282mm × H120mm

910

For Sennheiser™ ENG or SENAL™ System