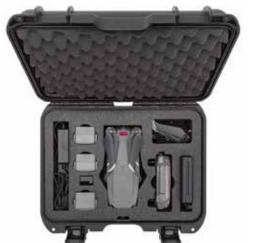

#### Exterior dimensions

L14.3" × W11.1" × H4.7" L363mm × W282mm × H120mm

915 For DJI™ Mavic Air 2 Fly More

#### Interior dimensions

L13.8" × W9.3" × H6.2" L351mm × W236mm × H157mm

#### **Exterior dimensions**

L15.4" × W12.1" × H6.8" L391mm × W307mm × H173mm

Desiccant Container

Nanuk TSA Padlock

Nanuk Shoulder Strap

TSA PowerClaw Latch Ret. Kit

Panel Mount Kits

**Cubed Foam Insert** 