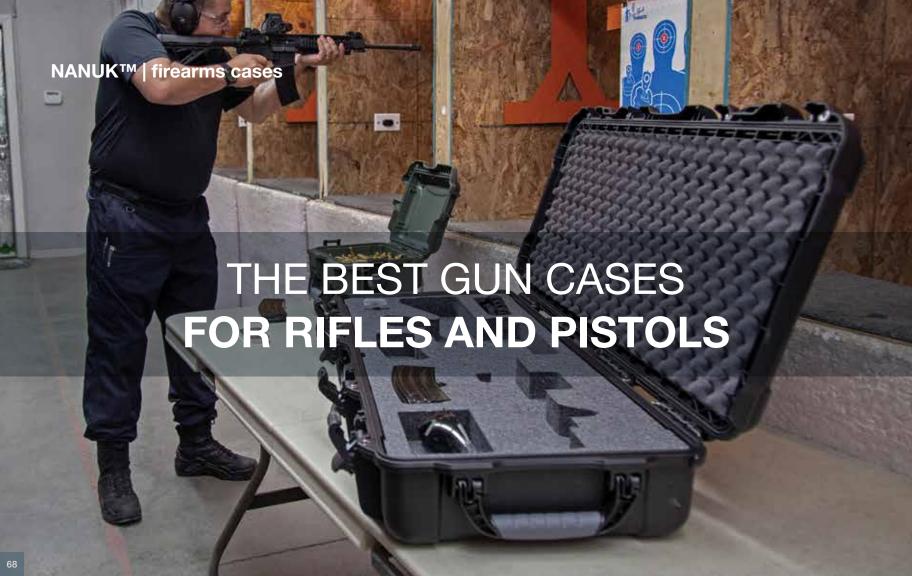

NANUK protective cases are the result of years of testing both in the lab and on the field and offer unrivaled protection in a variety of sizes, configurations and colors, with its patented PowerClaw latching system and NK-7 resin outer shell, NANUK is built for nature's most unforgiving conditions.

Rugged, waterproof and guaranteed for life, all NANUK cases are designed to withstand the smallest tumbles to the biggest shocks and everything in between. When it needs to get there in one piece, it needs to go in a NANUK.

### **NANUK** features

- 1. PowerClaw latching system
- 2. Waterproof IP67 rated
- 3. Impact Resistant NK-7 resin
- 4. Padlockable
- 5. Shoulder strap attachment
- 6. Stackable
- 7. Integrated bezel system
- 8. Soft grip foldable handle
- 9. Integrated lid stay
- 10. Stainless steel hardware

### PowerClaw latching system U.S. Patent 8,297,464

The patented PowerClaw Latching System used on all NANUK cases is engineered to keep your case closed during the toughest of missions. The PowerClaw clamps the case tightly closed using compressive force while the integrated slide lock prevents the case from opening during transport or when dropped. The super tough nylon construction ensures your precious items remain safely inside the case no matter where the journey takes you.

### Waterproof - IP67 rated

Water and dirt are the enemies of sensitive equipment. NANUK cases are IP67 rated to ensure that your equipment stays dry and dust free. An IP67 rating requires the case to be watertight to a depth of 1m (3.3ft) for a period of 30 minutes and to be impervious to dust.

### **Impact resistant NK-7 resin**

NANUK was designed with one objective in mind: survival. With rounded corners, thick wall construction and oversized details, NANUK is built to absorb the shocks without compromising the case or more importantly your contents.