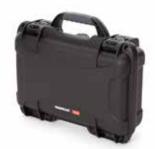

#### Interior dimensions

L9.5" × W7.5" × H7.5" L241mm × W190mm × H190mm

#### **Exterior dimensions**

L12.5" × W9.8" × H8.0" L318mm × W249mm × H203mm

Desiccant Container

Nanuk TSA Padlock

Nanuk Shoulder Strap

TSA PowerClaw Latch Ret. Kit

Panel Mount Kits

**Cubed Foam Insert** 