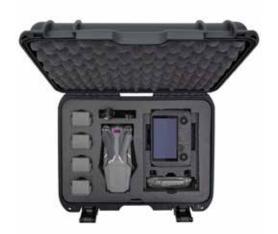

#### **Exterior dimensions**

L18.7" × W14.8" × H7.0" L475mm × W376mm × H178mm

**925**For DJI™
Mavic 2
Smart Contro

### Interior dimensions

L17.0" × W11.8" × H6.4" L432mm × W300mm × H163mm

### Smart Controller Exterior dimensions

L18.7" × W14.8" × H7.0" L475mm × W376mm × H178mm

Desiccant Container

Nanuk TSA Padlock

Nanuk Shoulder Strap

TSA PowerClaw Latch Ret. Kit

Panel Mount Kits

Cubed Foam Inser