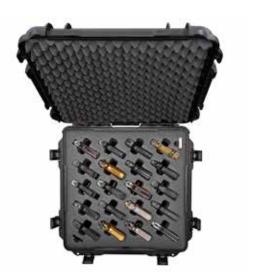

Panel Mount Kits

Cubed Foam Inser

Plain Foam Insert

Padded Divider

Lid Organizer

Top Aluminium Panel Kit

Bottom Aluminium Panel Kit

Top Poly. Panel Kit

Bottom Poly. Panel Kit

TSA Latch

2-Stage Retractable Handle

Polycarbonate Wheels

| 903 | 904 | 905 | 908 |
|-----|-----|-----|-----|
| •   | •   | •   | •   |
| •   | •   | •   | •   |
|     |     | •   | •   |
|     |     | •   | •   |
|     |     |     |     |
| •   | •   | •   | •   |
|     |     |     |     |
|     |     | •   | •   |
|     |     |     |     |
|     |     |     | •   |
| •   | •   | •   | •   |
|     |     |     | •   |
| •   | •   | •   | •   |
|     |     |     |     |
|     |     |     |     |
|     |     |     |     |