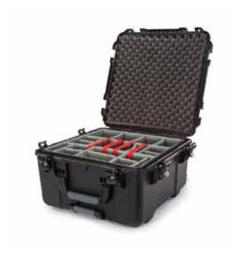

Panel Mount Kits

Cubed Foam Inser

Plain Foam Insert

Padded Divider

Lid Organizer

Top Aluminium Panel Kit

Bottom Aluminium Panel Kit

Top Poly. Panel Kit

Bottom Poly. Panel Kit

TSA Latch

2-Stage Retractable Handle

Polycarbonate Wheels

| 903 | 904 | 905 | 908 |
|-----|-----|-----|-----|
| •   | •   | •   | •   |
| •   | •   | •   | •   |
|     |     | •   | •   |
|     |     | •   | •   |
|     |     |     |     |
| •   | •   | •   | •   |
|     |     |     |     |
|     |     | •   | •   |
|     |     |     |     |
|     |     |     | •   |
| •   | •   | •   | •   |
|     |     |     | •   |
| •   | •   | •   | •   |
|     |     |     |     |
|     |     |     |     |
|     |     |     |     |