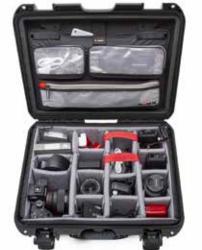

**920** Pro Photo Kit

Interior dimensions

L15.0" × W10.5" × H6.2" L381mm × W267mm × H157mm

**Exterior dimensions** 

L16.7" × W13.4" × H6.8" L424mm × W340mm × H173mm

Desiccant Container

Nanuk TSA Padlock

Nanuk Shoulder Strap

**930** Pro Photo Kit

Interior dimensions

L18.0" × W13.0" × H6.9" L457mm × W330mm × H175mm

**Exterior dimensions** 

L19.8" × W16.0" × H7.6" L503mm × W406mm × H193mm

Desiccant Container

Nanuk TSA Padlock

Nanuk Shoulder Strap