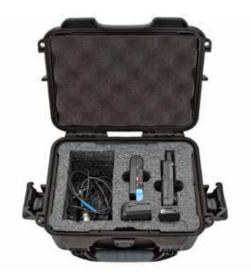

Complimented by a large selection of optional accessories and an incredible degree of customizability, NANUK is the best choice to move your equipment in complete security. Whether transporting valuable equipment around the world or simply protecting sensitive tools in the urban jungle, NANUK is up to the challenge.

NANUK protective cases are the result of years of testing both in the lab and on the field and offer unrivaled protection in a variety of sizes, configurations and colors, with its patented PowerClaw latching system and NK-7 resin outer shell, NANUK is built for nature's most unforgiving conditions.

Rugged, waterproof and guaranteed for life, all NANUK cases are designed to withstand the smallest tumbles to the biggest shocks and everything in between. When it needs to get there in one piece, it needs to go in a NANUK.