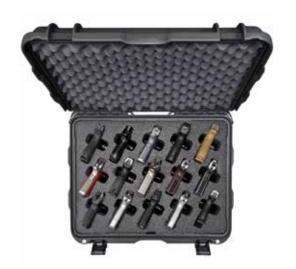

#### Interior dimensions

L21.5" × W12.5" × H11.6" L546mm × W318mm × H294mm

#### **Exterior dimensions**

L23.8" × W15.5" × H13.2" L605mm × W394mm × H336mm

**938** 6-Wine Bottle Case

#### **Exterior dimensions**

L23.8" × W15.5" × H13.2" L605mm × W394mm × H336mm

Desiccant Container

Nanuk TSA Padlock

Nanuk Shoulder Strap

TSA PowerClaw Latch Ret. Kit

Panel Mount Kits

Cubed Foam Insert

#### **Exterior dimensions**

L22.0" × W14.0" × H9.0" L559mm × W356mm × H229mm

**938** Pro Photo Kit