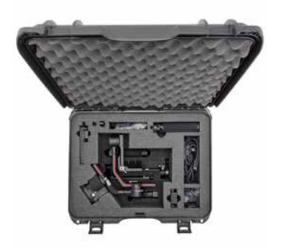

Plain Foam Insert

Lid Organizer

Top Aluminium Panel Kit

Bottom Aluminium Panel Kit

Bottom Poly. Panel Kit

2-Stage Retractable Handle

Polycarbonate Wheels

For DJI™ Ronin-S2