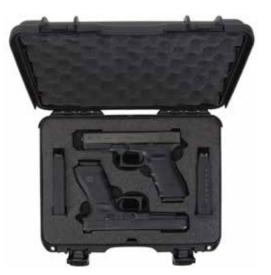

**920** Pro Photo Kit

Interior dimensions

L15.0" × W10.5" × H6.2" L381mm × W267mm × H157mm

**Exterior dimensions** 

L16.7" × W13.4" × H6.8" L424mm × W340mm × H173mm

Desiccant Container

Nanuk TSA Padlock

Nanuk Shoulder Strap