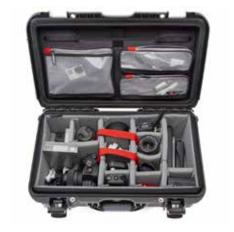

NANUK protective cases are the result of years of testing both in the lab and on the field and offer unrivaled protection in a variety of sizes, configurations and colors, with its patented PowerClaw latching system and NK-7 resin outer shell, NANUK is built for nature's most unforgiving conditions.

Rugged, waterproof and guaranteed for life, all NANUK cases are designed to withstand the smallest tumbles to the biggest shocks and everything in between. When it needs to get there in one piece, it needs to go in a NANUK.

### **NANUK** features

- 1. PowerClaw latching system
- 2. Waterproof IP67 rated
- 3. Impact Resistant NK-7 resin
- 4. Padlockable
- 5. Shoulder strap attachment
- 6. Stackable
- 7. Integrated bezel system
- 8. Soft grip foldable handle
- 9. Integrated lid stay
- 10. Stainless steel hardware