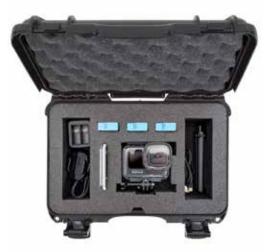

Kit

Top Poly. Panel Kit

Bottom Poly. Panel Kit

TSA Latch

2-Stage Retractable Handle

Polycarbonate Wheels







**970**For DJI™
Matrice M300
RTK

Interior dimensions L24.0" × W24.0" × H14.2" L610mm × W610mm × H361mm

**Exterior dimensions** 

L27.5" × W27.2" × H16.0" L699mm × W691mm × H406mm



Interior dimensions L52.0" × W14.5" × H6.0"

L1321 mm x W368 mm x H152 mm

## Exterior dimensions

L55.1" x W17.3" x H6.6" L1399mm x W440mm x H168mm





Desiccant Container

Nanuk TSA Padlock

Nanuk Shoulder Strap

TSA PowerClaw Latch Ret. Kit

Panel Mount Kits

**Cubed Foam Insert** 

Plain Foam Insert

Padded Divider

Lid Organizer

Top Aluminium Panel Kit

Bottom Aluminium Panel Kit

Top Poly. Panel Ki

Bottom Poly. Panel Kit

TSA Latch

2-Stage Retractable Handle

Polycarbonate Wheels









**909**GoPro® Hero
9 & 10



#### Interior dimensions

L11.4" × W7.0" × H3.7" L291mm × W178mm × H93mm

#### **Exterior dimensions**

L12.6" × W9.0" × H4.4" L321mm × W229mm × H111mm



**910**GoPro® Hero
9 & 10



## Interior dimensions

L13.2" × W9.2" × H4.1" L336mm × W234mm × H104mm

## **Exterior dimensions**

L14.3" × W11.1" × H4.7" L363mm × W282mm × H120mm



Desiccant Container

Nanuk TSA Padlock

Nanuk Shoulder Strap

TSA PowerClaw Latch Ret. Kit

Panel Mount Kits

**Cubed Foam Insert** 

Plain Foam Insert

Padded Divide

Lid Organizer

Top Aluminium Panel Ki

Bottom Aluminium Panel Kit

Top Poly. Panel Kit

Bottom Poly. Panel Kit

TSA Latch

2-Stage Retractable Handle

Polycarbonate Wheels









**910**Blackmagic®
ATEM Mini Pro



#### Interior dimensions

L13.2" × W9.2" ×