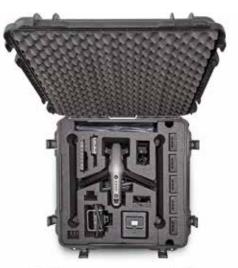

2-Stage Retractable Handle

Polycarbonate Wheels

**970** For DJI™ Inspire 2 Interior dimensions L24.0" × W24.0" × H14.2" L610mm × W610mm × H361mm

**Exterior dimensions** 

L27.5" × W27.2" × H16.0" L699mm × W691mm × H406mm

**970**For DJI™
Matrice
M200
Series

Interior dimensions

L24.0" × W24.0" × H14.2" L610mm × W610mm × H361mm

**Exterior dimensions** 

L27.5" × W27.2" × H16.0" L699mm × W691mm × H406mm

Desiccant Container

Nanuk TSA Padlock

Bottom Aluminium Panel Kit

Top Poly. Panel Kit

Bottom Poly. Panel Kit

TSA Latch

2-Stage Retractable Handle

Polycarbonate Wheels

**970**For DJI™
Matrice M300
RTK

Interior dimensions L24.0" × W24.0" × H14.2" L610mm × W610mm × H361mm