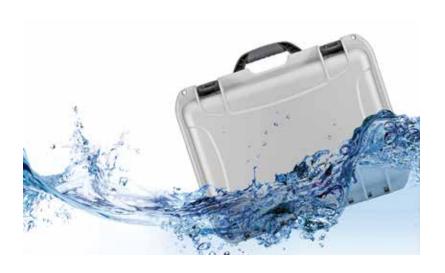

### Waterproof - IP67 rated

Water and dirt are the enemies of sensitive equipment. NANUK cases are IP67 rated to ensure that your equipment stays dry and dust free. An IP67 rating requires the case to be watertight to a depth of 1m (3.3ft) for a period of 30 minutes and to be impervious to dust.