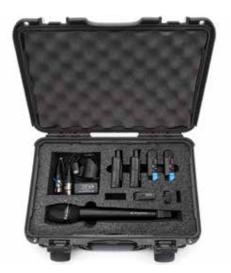

2-Stage Retractable Handle

Polycarbonate Wheels

905

For Sennheiser™ EW/SONY® or UWP/SENAL™ System

### Interior dimensions

L9.4" × W7.4" × H5.5" L239mm × W188mm × H140mm

#### **Exterior dimensions**

L12.5" × W10.1" × H6.0" L318mm × W257mm × H152mm

**910** For Roc

For Rode® Newsshooter™