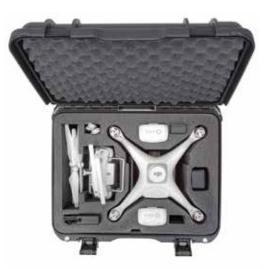

2-Stage Retractable Handle

Polycarbonate Wheels

**970** For DJI™ Inspire 2 Interior dimensions L24.0" × W24.0" × H14.2" L610mm × W610mm × H361mm

**Exterior dimensions** 

L27.5" × W27.2" × H16.0" L699mm × W691mm × H406mm

**970**For DJI™
Matrice
M200
Series

Interior dimensions

L24.0" × W24.0" × H14.2" L610mm × W610mm × H361mm

**Exterior dimensions** 

L27.5" × W27.2" × H16.0" L699mm × W691mm × H406mm

Desiccant Container

Nanuk TSA Padlock

Bottom Aluminium Panel Kit

Top Poly. Panel Kit

Bottom Poly. Panel Kit

TSA Latch

2-Stage Retractable Handle

Polycarbonate Wheels

**970**For DJI™
Matrice M300
RTK

Interior dimensions L24.0" × W24.0" × H14.2" L610mm × W610mm × H361mm