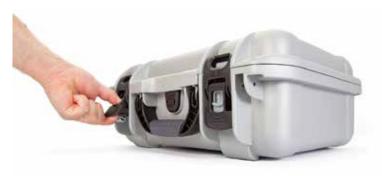

### PowerClaw latching system U.S. Patent 8,297,464

The patented PowerClaw Latching System used on all NANUK cases is engineered to keep your case closed during the toughest of missions. The PowerClaw clamps the case tightly closed using compressive force while the integrated slide lock prevents the case from opening during transport or when dropped. The super tough nylon construction ensures your precious items remain safely inside the case no matter where the journey takes you.