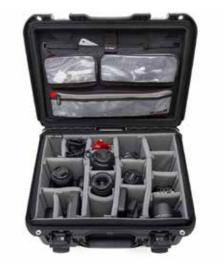

**920** Pro Photo Kit

Interior dimensions

L15.0" × W10.5" × H6.2" L381mm × W267mm × H157mm

**Exterior dimensions** 

L16.7" × W13.4" × H6.8" L424mm × W340mm × H173mm

Desiccant Container

Nanuk TSA Padlock

Nanuk Shoulder Strap

**930** Pro Photo Kit

Interior dimensions

L18.0" × W13.0" × H6.9" L457mm × W330mm × H175mm

**Exterior dimensions** 

L19.8" × W16.0" × H7.6" L503mm × W406mm × H193mm

Desiccant Container

Nanuk TSA Padlock

Nanuk Shoulder Strap