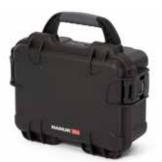

903

Interior dimensions

L7.4" × W4.9" × H3.1" L188mm × W124mm × H79mm

#### **Exterior dimensions**

L9.1" × W6.8" × H3.8" L231mm × W173mm × H97mm

904