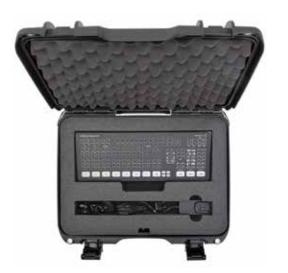

**920** Pro Photo Kit

Interior dimensions

L15.0" × W10.5" × H6.2" L381mm × W267mm × H157mm

**Exterior dimensions** 

L16.7" × W13.4" × H6.8" L424mm × W340mm × H173mm

Desiccant Container

Nanuk TSA Padlock

Nanuk Shoulder Strap

**930** Pro Photo Kit

Interior dimensions

L18.0" × W13.0" × H6.9" L457mm × W330mm × H175mm

**Exterior dimensions** 

L19.8" × W16.0" × H7.6" L503mm × W406mm × H193mm

Desiccant Container

Nanuk TSA Padlock

Nanuk Shoulder Strap