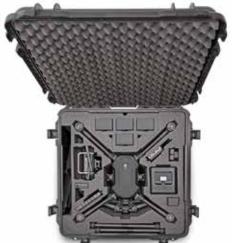

2-Stage Retractable Handle

Polycarbonate Wheels

**970** For DJI™ Inspire 2 Interior dimensions L24.0" × W24.0" × H14.2" L610mm × W610mm × H361mm

**Exterior dimensions** 

L27.5" × W27.2" × H16.0" L699mm × W691mm × H406mm

**970**For DJI™
Matrice
M200
Series

Interior dimensions

L24.0" × W24.0" × H14.2" L610mm × W610mm × H361mm

**Exterior dimensions** 

L27.5" × W27.2" × H16.0" L699mm × W691mm × H406mm

Desiccant Container

Nanuk TSA Padlock

Bottom Aluminium Panel Kit

Top Poly. Panel Kit

Bottom Poly. Panel Kit

TSA Latch

2-Stage Retractable Handle

Polycarbonate Wheels

**970**For DJI™
Matrice M300
RTK

Interior dimensions L24.0" × W24.0" × H14.2" L610mm × W610mm × H361mm