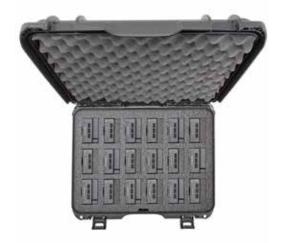

L19.9" × W16.1" × H10.1" L505mm × W409mm × H257mm

935 Blackmagic® Camera Case

Interior dimensions

L20.5" × W11.3" × H7.5" L521mm × W287mm × H191mm

**Exterior dimensions** 

L22.0" × W14.0" × H9.0" L559mm × W356mm × H229mm