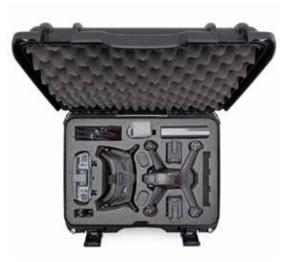

2-Stage Retractable Handle

Polycarbonate Wheels

**925**For DJI™
FPV Combo

#### Interior dimensions

L17.0" × W11.8" × H6.4" L432mm × W300mm × H163mm

#### **Exterior dimensions**

L18.7" × W14.8" × H7.0" L475mm × W376mm × H178mm

930 Battery Case For DJI™ Matrice 200 Series Drone