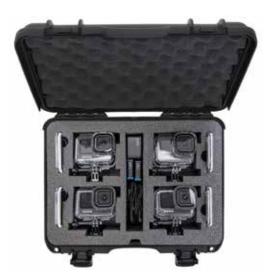

it

Top Poly. Panel Kit

Bottom Poly. Panel Kit

TSA Latch

2-Stage Retractable Handle

Polycarbonate Wheels







**970**For DJI™
Matrice M300
RTK

Interior dimensions L24.0" × W24.0" × H14.2" L610mm × W610mm × H361mm

**Exterior dimensions** 

L27.5" × W27.2" × H16.0" L699mm × W691mm × H406mm



Interior dimensions L52.0" × W14.5" × H6.0"

L1321 mm x W368 mm x H152 mm

## Exterior dimensions

L55.1" x W17.3" x H6.6" L1399mm x W440mm x H168mm





Desiccant Container

Nanuk TSA Padlock

Nanuk Shoulder Strap

TSA PowerClaw Latch Ret. Kit

Panel Mount Kits

**Cubed Foam Insert** 

Plain Foam Insert

Padded Divider

Lid Organizer

Top Aluminium Panel Kit

Bottom Aluminium Panel Kit

Top Poly. Panel Ki

Bottom Poly. Panel Kit

TSA Latch

2-Stage Retractable Handle

Polycarbonate Wheels









**909**GoPro® Hero
9 & 10



#### Interior dimensions

L11.4" × W7.0" × H3.7" L291mm × W178mm × H93mm

#### **Exterior dimensions**

L12.6" × W9.0" × H4.4" L321mm × W229mm × H111mm



**910**GoPro® Hero
9 & 10



## Interior dimensions

L13.2" × W9.2" × H4.1" L336mm × W234mm × H104mm

## **Exterior dimensions**

L14.3" × W11.1" × H4.7" L363mm × W282mm × H120mm



Desiccant Container

Nanuk TSA Padlock

Nanuk Shoulder Strap

TSA PowerClaw Latch Ret. Kit

Panel Mount Kits

**Cubed Foam Insert** 

Plain Foam Insert

Padded Divide

Lid Organizer

Top Aluminium Panel Ki

Bottom Aluminium Panel Kit

Top Poly. Panel Kit

Bottom Poly. Panel Kit

TSA Latch

2-Stage Retractable Handle

Polycarbonate Wheels









**910**Blackmagic®
ATEM Mini Pro



#### Interior dimensions

L13.2" × W9.2" × H4