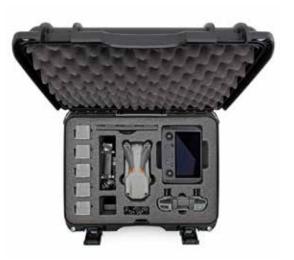

2-Stage Retractable Handle

Polycarbonate Wheels

**925**For DJI™
AIR 2S Smart
Controller

#### Interior dimensions

L17.0" × W11.8" × H6.4" L432mm × W300mm × H163mm

#### **Exterior dimensions**

L18.7" × W14.8" × H7.0" L475mm × W376mm × H178mm

**925**For DJI™
Mavic 2
Smart Contro