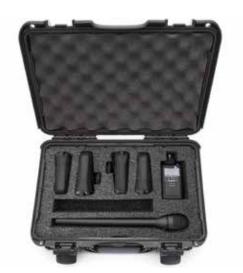

## 905

For Sennheiser™ EW Wireless MIC

### Interior dimensions

L9.4" × W7.4" × H5.5" L239mm × W188mm × H140mm

## **Exterior dimensions**

L12.5" × W10.1" × H6.0" L318mm × W257mm × H152mm

Desiccant Container

Nanuk TSA Padlock

Nanuk Shoulder Strap

TSA PowerClaw Latch Ret. Kit

Panel Mount Kits

Cubed Foam Insert