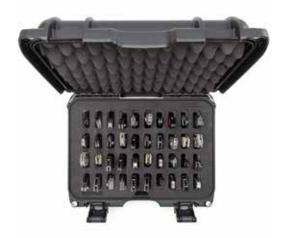

#### Interior dimensions

L13.8" × W9.3" × H6.2" L351mm × W236mm × H157mm

#### **Exterior dimensions**

L15.4" × W12.1" × H6.8" L391mm × W307mm × H173mm

Desiccant Container

Nanuk TSA Padlock

Nanuk Shoulder Strap

TSA PowerClaw Latch Ret. Kit

Panel Mount Kits

**Cubed Foam Insert** 