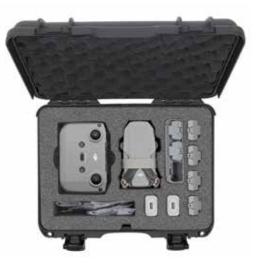

#### Interior dimensions

L13.8" × W9.3" × H6.2" L351mm × W236mm × H157mm

#### **Exterior dimensions**

L15.4" × W12.1" × H6.8" L391mm × W307mm × H173mm

Desiccant Container

Nanuk TSA Padlock

Nanuk Shoulder Strap

TSA PowerClaw Latch Ret. Kit

Panel Mount Kits

**Cubed Foam Insert** 