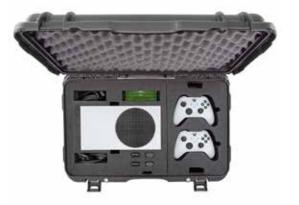

Bottom Poly. Panel Kit

TSA Latch

2-Stage Retractable Handle

Polycarbonate Wheels

**910**For XBOX™
Controllers