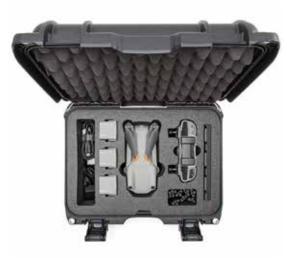

y. Panel Kit

2-Stage Retractable Handle

Polycarbonate Wheels







#### 910 For DJI™ Mavic Mini 2 Fly More

#### Interior dimensions

L13.2" × W9.2" × H4.1" L336mm × W234mm × H104mm

#### Exterior dimensions

L14.3" × W11.1" × H4.7" L363mm × W282mm × H120mm

915 For DJI™ Mavic Air 2 Fly More



#### Interior dimensions

L13.8" × W9.3" × H6.2" L351mm × W236mm × H157mm

#### **Exterior dimensions**

L15.4" × W12.1" × H6.8" L391mm × W307mm × H173mm



Desiccant Container

Nanuk TSA Padlock

Nanuk Shoulder Strap

TSA PowerClaw Latch Ret. Kit

Panel Mount Kits

**Cubed Foam Insert** 

Plain Foam Insert

Padded Divide

Lid Organizer

Top Aluminium Panel Kit

Bottom Aluminium Panel Kit

Top Poly. Panel Kit

Bottom Poly. Panel Kit

TSA Latch

2-Stage Retractable Handle

Polycarbonate Wheels









#### Interior dimensions

L13.8" × W9.3" × H6.2" L351mm × W236mm × H157mm

#### **Exterior dimensions**

L15.4" × W12.1" × H6.8" L391mm × W307mm × H173mm





L15.0" × W10.5" × H6.2" L381mm × W267mm × H157mm

#### **Exterior dimensions**

L16.7" × W13.4" × H6.8" L424mm × W340mm × H173mm



Desiccant Container

Nanuk TSA Padlock

Nanuk Shoulder Strap

TSA PowerClaw Latch Ret. Kit

Panel Mount Kits

Cubed Foam Insert

Plain Foam Insert

Padded Divider

Lid Organizer

Top Aluminium Panel Kit

Bottom Aluminium Panel Kit

Top Poly. Panel Kit

Bottom Poly. Panel Kit

TSA Latch

2-Stage Retractable Handle

Polycarbonate Wheels









**925**For DJI™
AIR 2S Smart
Controller



#### Interior dimensions

L17.0" × W11.8" × H6.4" L432mm × W300mm × H163mm

#### **Exterior dimensions**

L18.7" ×