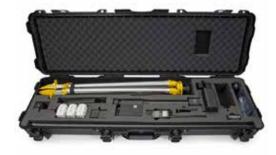

2-Stage Retractable Handle

Polycarbonate Wheels

933

For DJI™ Phantom 4 RTK

Interior dimensions

L18.0" × W13.0" × H9.5" L457mm × W330mm × H241mm

**Exterior dimensions** 

L19.9" × W16.1" × H10.1" L505mm × W409mm × H257mm