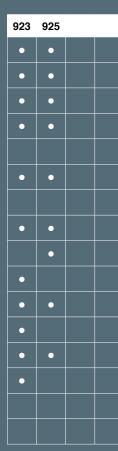

Polycarbonate Wheels

923

Interior dimensions

L16.7" × W11.3" × H5.4" L422mm × W287mm × H137mm

**Exterior dimensions** 

L18.6" × W14.4" × H6.3" L472mm × W366mm × H161mm

923 With TSA Locks

Interior dimensions L16.7" × W11.3" × H5.4" L422mm × W287mm × H137mm

**Exterior dimensions** L18.6" × W14.4" × H6.3"

L472mm × W366mm × H161mm

923 Laptop Interior dimensions

L16.7" × W11.3" × H5.4" L422mm × W287mm × H137mm

**Exterior dimensions** 

L18.6" × W14.4" × H6.3" L472mm × W366mm × H161mm

#### Interior dimensions

L17.0" × W11.8" × H6.4" L432mm × W300mm × H163mm

#### **Exterior dimensions**

L18.7" × W14.8" × H7.0" L475mm × W376mm × H178mm

**925**For DJI™
Mavic 2
Smart Contro

### Interior dimensions

L17.0" × W11.8" × H6.4" L432mm × W300mm × H163mm

### Smart Controller Exterior dimensions

L18.7" × W14.8" × H7.0" L475mm × W376mm × H178mm

Desiccant Container

Nanuk TSA Padlock

Nanuk Shoulder Strap

TSA PowerClaw Latch Ret. Kit

Panel Mount Kits

Cubed Foam Inser