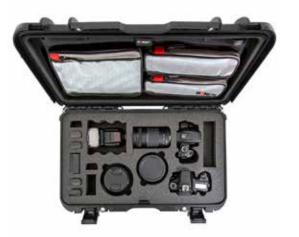

l Kit

Top Poly. Panel Kit

Bottom Poly. Panel Kit

2-Stage Retractable Handle

Polycarbonate Wheels







933 Pro Photo

Kit

Interior dimensions

L18.0" × W13.0" × H9.5" L457mm × W330mm × H241mm

**Exterior dimensions** 

L19.9" × W16.1" × H10.1" L505mm × W409mm × H257mm

935 Blackmagic® Camera Case



Interior dimensions

L20.5" × W11.3" × H7.5" L521mm × W287mm × H191mm

**Exterior dimensions** 

L22.0" × W14.0" × H9.0" L559mm × W356mm × H229mm



Desiccant Container

Nanuk TSA Padlock

Nanuk Shoulder Strap

TSA PowerClaw Latch Ret. Kit

Panel Mount Kits

**Cubed Foam Insert** 

Plain Foam Insert

Padded Divider

Lid Organizer

Top Aluminium Panel Kit

Bottom Aluminium Panel Kit

Top Poly. Panel Ki

Bottom Poly. Panel Kit

TSA Latch

2-Stage Retractable Handle

Polycarbonate Wheels





**935**DSLR Camera
Case



## Interior dimensions

L20.5" × W11.3" × H7.5" L521mm × W287mm × H191mm

#### **Exterior dimensions**

L22.0" × W14.0" × H9.0" L559mm × W356mm × H229mm



**935**For SONY®
A7R Camera



## Interior dimensions

L20.5" × W11.3" × H7.5" L521mm × W287mm × H191mm

## **Exterior dimensions**

L22.0" × W14.0" × H9.0" L559mm × W356mm × H229mm



Desiccant Container

Nanuk TSA Padlock

Nanuk Shoulder Strap

TSA PowerClaw Latch Ret. Kit

Panel Mount Kits

Cubed Foam Insert

Plain Foam Insert

Padded Divide

Lid Organizer

Top Aluminium Panel Kit

Bottom Aluminium Panel Kit

Top Poly. Panel Kit

Bottom Poly. Panel Kit

TSA Latch

2-Stage Retractable Handle

Polycarbonate Wheels





935 Pro Photo Kit



## Interior dimensions

L20.5" × W11.3" × H7.5" L521mm × W287mm × H1