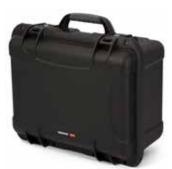

NANUK protective cases are the result of years of testing both in the lab and on the field and offer unrivaled protection in a variety of sizes, configurations and colors, with its patented PowerClaw latching system and NK-7 resin outer shell, NANUK is built for nature's most unforgiving conditions.

Rugged, waterproof and guaranteed for life, all NANUK cases are designed to withstand the smallest tumbles to the biggest shocks and everything in between. When it needs to get there in one piece, it needs to go in a NANUK.