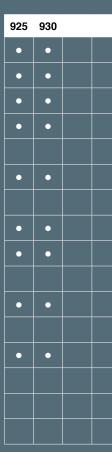

2-Stage Retractable Handle

Polycarbonate Wheels

**925**For DJI™
AIR 2S Smart
Controller

#### Interior dimensions

L17.0" × W11.8" × H6.4" L432mm × W300mm × H163mm

#### **Exterior dimensions**

L18.7" × W14.8" × H7.0" L475mm × W376mm × H178mm

**925**For DJI™
Mavic 2
Smart Contro

#### Interior dimensions

L18.0" × W13.0" × H6.9" L457mm × W330mm × H175mm