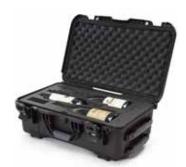

NANUK protective cases are the result of years of testing both in the lab and on the field and offer unrivaled protection in a variety of sizes, configurations and colors, with its patented PowerClaw latching system and NK-7 resin outer shell, NANUK is built for nature's most unforgiving conditions.