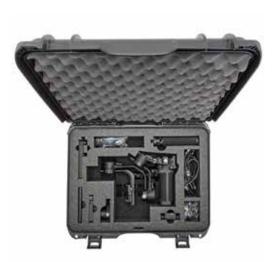

Plain Foam Insert

Lid Organizer

Top Aluminium Panel Kit

Bottom Aluminium Panel Kit

Bottom Poly. Panel Kit

2-Stage Retractable Handle

Polycarbonate Wheels

For DJI™ Ronin-S2

## Interior dimensions

L18.0" × W13.0" × H6.9" L457mm × W330mm × H175mm

## Exterior dimensions

L19.8" × W16.0" × H7.6" L503mm × W406mm × H193mm