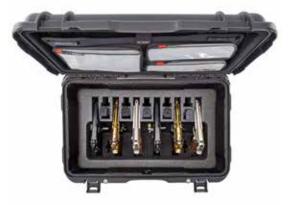

L19.9" × W16.1" × H10.1" L505mm × W409mm × H257mm

935 Blackmagic® Camera Case

Interior dimensions

L20.5" × W11.3" × H7.5" L521mm × W287mm × H191mm

**Exterior dimensions** 

L22.0" × W14.0" × H9.0" L559mm × W356mm × H229mm

**935**DSLR Camera
Case

## Interior dimensions

L20.5" × W11.3" × H7.5" L521mm × W287mm × H191mm

#### **Exterior dimensions**

L22.0" × W14.0" × H9.0" L559mm × W356mm × H229mm

**935**For SONY®
A7R Camera