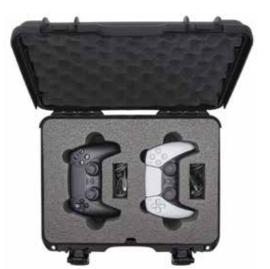

## **Exterior dimensions**

L14.3" × W11.1" × H4.7" L363mm × W282mm × H120mm

910 For PS5™ Controllers

### Interior dimensions

L13.2" × W9.2" × H4.1" L336mm × W234mm × H104mm

## **Exterior dimensions**

L14.3" × W11.1" × H4.7" L363mm × W282mm × H120mm

Desiccant Container

Nanuk TSA Padlock

Nanuk Shoulder Strap

TSA PowerClaw Latch Ret. Kit

Panel Mount Kits

Cubed Foam Insert