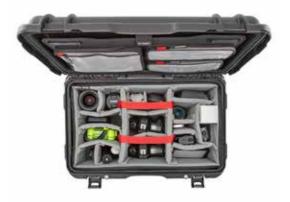

NANUK protective cases are the result of years of testing both in the lab and on the field and offer unrivaled protection in a variety of sizes, configurations and colors, with its patented PowerClaw latching system and NK-7 resin outer shell, NANUK is built for nature's most unforgiving conditions.

Rugged, waterproof and guaranteed for life, all NANUK cases are designed to withstand the smallest tumbles to the biggest shocks and everything in between. When it needs to get there in one piece, it needs to go in a NANUK.

### **NANUK** features

- 1. PowerClaw latching system
- 2. Waterproof IP67 rated
- 3. Impact Resistant NK-7 resin
- 4. Padlockable
- 5. Shoulder strap attachment
- 6. Stackable
- 7. Integrated bezel system
- 8. Soft grip foldable handle
- 9. Integrated lid stay
- 10. Stainless steel hardware