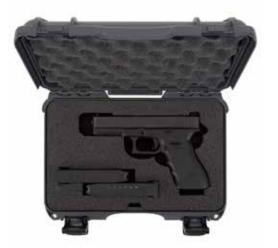

|  |
|     | •   |  |
| •   | •   |  |
|     | •   |  |
| •   | •   |  |
|     |     |  |
|     |     |  |
|     |     |  |
|     |     |  |





Interior dimensions L9.4" × W7.4" × H5.5" L239mm × W188mm × H140mm

Exterior dimensions

L12.5" × W10.1" × H6.0" L318mm × W257mm × H152mm



908 Waterproof Ammo Case Interior dimensions

L9.5" × W7.5" × H7.5" L241mm × W190mm × H190mm

**Exterior dimensions** 

L12.5" × W9.8" × H8.0" L318mm × W249mm × H203mm



Desiccant Container

Nanuk TSA Padlock

Nanuk Shoulder Strap

TSA PowerClaw Latch Ret. Kit

Panel Mount Kits

Cubed Foam Insert

Plain Foam Insert

Padded Divider

Lid Organizer

Top Aluminium Panel Kit

Bottom Aluminium Panel Kit

Top Poly. Panel Kit

Bottom Poly. Panel Kit

TSA Latch

2-Stage Retractable Handle

Polycarbonate Wheels







**909**Pistol Case for Glock®

# GIOCK

## Interior dimensions

L11.4" × W7.0" × H3.7" L291mm × W178mm × H93mm

### **Exterior dimensions**

L12.6" × W9.0" × H4.4" L321mm × W229mm × H111mm





### Interior dimensions

L11.4" × W7.0" × H3.7" L291mm × W178mm × H93mm

## **Exterior dimensions**

L12.6" × W9.0" × H4.4" L321mm × W229mm × H111mm



Desiccant Container

Nanuk TSA Padlock

Nanuk Shoulder Strap

TSA PowerClaw Latch Ret. Kit

Panel Mount Kits

**Cubed Foam Insert** 

Plain Foam Insert

Padded Divider

Lid Organizer

Top Aluminium Panel Kit

Bottom Aluminium Panel Kit

Bottom Poly. Panel Kit

2-Stage Retractable Handle

Polycarbonate Wheels







## 910 2UP Pistol Case for Glock®

## Interior dimensions L13.2" × W9.2" × H4.1" L336mm × W234mm × H104mm

## **Exterior dimensions**