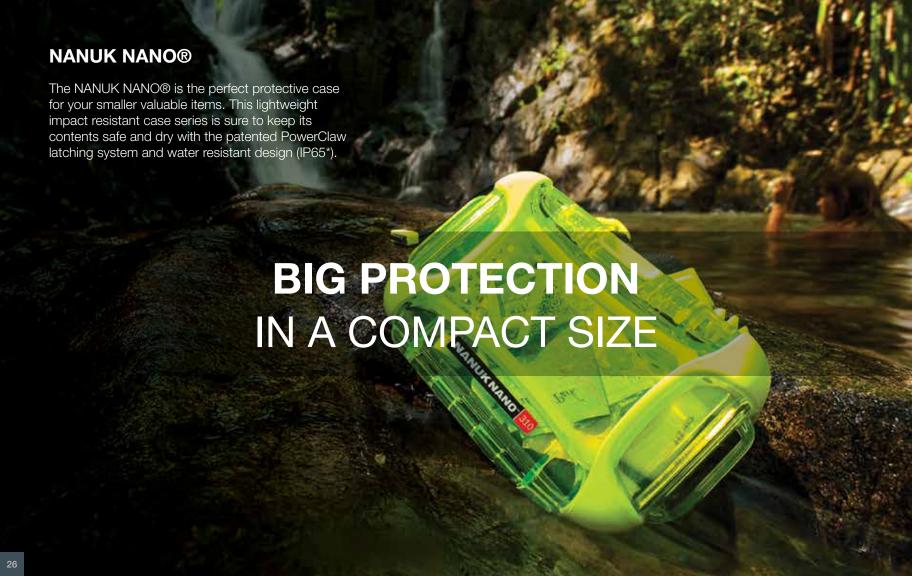

NANUK protective cases are the result of years of testing both in the lab and on the field and offer unrivaled protection in a variety of sizes, configurations and colors, with its patented PowerClaw latching system and NK-7 resin outer shell, NANUK is built for nature's most unforgiving conditions.

Rugged, waterproof and guaranteed for life, all NANUK cases are designed to withstand the smallest tumbles to the biggest shocks and everything in between. When it needs to get there in one piece, it needs to go in a NANUK.

### **NANUK** features

- 1. PowerClaw latching system
- 2. Waterproof IP67 rated
- 3. Impact Resistant NK-7 resin
- 4. Padlockable
- 5. Shoulder strap attachment
- 6. Stackable
- 7. Integrated bezel system
- 8. Soft grip foldable handle
- 9. Integrated lid stay
- 10. Stainless steel hardware

### PowerClaw latching system U.S. Patent 8,297,464

The patented PowerClaw Latching System used on all NANUK cases is engineered to keep your case closed during the toughest of missions. The PowerClaw clamps the case tightly closed using compressive force while the integrated slide lock prevents the case from opening during transport or when dropped. The super tough nylon construction ensures your precious items remain safely inside the case no matter where the journey takes you.

### Waterproof - IP67 rated

Water and dirt are the enemies of sensitive equipment. NANUK cases are IP67 rated to ensure that your equipment stays dry and dust free. An IP67 rating requires the case to be watertight to a depth of 1m (3.3ft) for a period of 30 minutes and to be impervious to dust.