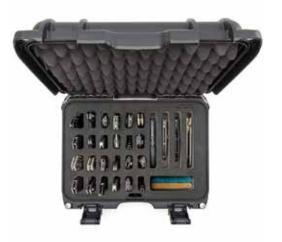

#### Interior dimensions

L13.8" × W9.3" × H6.2" L351mm × W236mm × H157mm

#### **Exterior dimensions**

L15.4" × W12.1" × H6.8" L391mm × W307mm × H173mm

Desiccant Container

Nanuk TSA Padlock

Nanuk Shoulder Strap

TSA PowerClaw Latch Ret. Kit

Panel Mount Kits

**Cubed Foam Insert** 