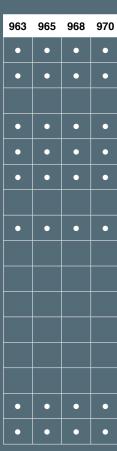

2-Stage Retractable Handle

Polycarbonate Wheels

963

Interior dimensions

L29.0" × W18.0" × H10.6" L737mm × W457mm × H269mm

**Exterior dimensions** 

L32.5" × W21.0" × H12.3" L826mm × W533mm × H312mm

968

Interior dimensions

L21.5" × W21.5" × H11.8" L546mm × W546mm × H300mm

**Exterior dimensions** 

L25.0" × W24.7" × H13.6" L635mm × W627mm × H345mm

965 ■ Interior dimensions

L29.0" × W18.0" × H14.0" L737mm × W457mm × H356mm

**Exterior dimensions** 

L32.5" × W21.1" × H16.0" L826mm × W536mm × H406mm

970

Interior dimensions

L24.0" × W24.0" × H14.2" L610mm × W610mm × H361mm

**Exterior dimensions** 

L27.5" × W27.2" × H16.0" L699mm × W691mm × H406mm