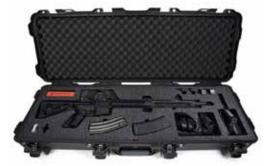

istol Case Interior dimensions

L21.5" × W21.5" × H11.8" L546mm × W546mm × H300mm

**Exterior dimensions** 

L25.0" × W24.7" × H13.6" L635mm × W627mm × H345mm



Interior dimensions

L36.6" × W14.5" × H6.0" L930mm × W368mm × H152mm

**Exterior dimensions** 

L39.8" × W17.3" × H6.6" L1010mm × W440mm × H168mm



Desiccant Container

Nanuk TSA Padlock

Nanuk Shoulder Strap

TSA PowerClaw Latch Ret. Kit

Panel Mount Kits

**Cubed Foam Insert** 

Plain Foam Insert

Padded Divide

Lid Organizer

Top Aluminium Panel Kit

Bottom Aluminium Panel Kit

Top Poly. Panel Ki

Bottom Poly. Panel Kit

TSA Latch

2-Stage Retractable Handle

Polycarbonate Wheels







Interior dimensions
L36.6" × W14.5" × H6.0"
L930mm × W368mm × H152mm

Exterior dimensions
L39.8" × W17.3" × H6.6"
L1010mm × W440mm × H168mm



**990**AR15 Case

Interior dimensions

L44.0" × W14.5" × H6.0" L1118mm × W368mm × H152mm

Exterior dimensions

L47.1" x W17.3" x H6.6" L1196 mm x W440 mm x H168mm











### **Cubed foam**

Made of high quality polyurethane foam, the multilayered set of customizable inserts includes a prescored removable layer. This layer consists of foam to accommodate the contents of the case. This solution is ideal if you are seeking a quick and easy way to protect and organize your items.

## **Foam Inserts**

Your gears, assets and accessories get the maximum level of protection with a custom-made protective foam to go in a NANUK case. The special designed closed-cell high-quality foam insert is pre-cut to fit the assets and accessories and to provide the highest level of protection, while keepi