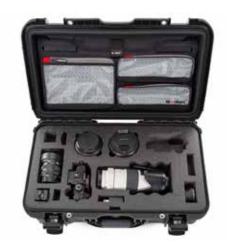

NANUK protective cases are the result of years of testing both in the lab and on the field and offer unrivaled protection in a variety of sizes, configurations and colors, with its patented PowerClaw latching system and NK-7 resin outer shell, NANUK is built for nature's most unforgiving conditions.

Rugged, waterproof and guaranteed for life, all NANUK cases are designed to withstand the smallest tumbles to the biggest shocks and everything in between. When it needs to get there in one piece, it needs to go in a NANUK.

### **NANUK** features

- 1. PowerClaw latching system
- 2. Waterproof IP67 rated
- 3. Impact Resistant NK-7 resin
- 4. Padlockable
- 5. Shoulder strap attachment
- 6. Stackable
- 7. Integrated bezel system
- 8. Soft grip foldable handle
- 9. Integrated lid stay
- 10. Stainless steel hardware