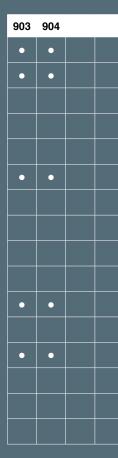

Bottom Poly. Panel Kit

TSA Latch

2-Stage Retractable Handle

Polycarbonate Wheels

| 903 | 904 | 905 | 908 |
|-----|-----|-----|-----|
| •   | •   | •   | •   |
| •   | •   | •   | •   |
|     |     | •   | •   |
|     |     | •   | •   |
|     |     |     |     |
| •   | •   | •   | •   |
|     |     |     |     |
|     |     | •   | •   |
|     |     |     |     |
|     |     |     | •   |
| •   | •   | •   | •   |
|     |     |     | •   |
| •   | •   | •   | •   |
|     |     |     |     |
|     |     |     |     |
|     |     |     |     |

903

Interior dimensions

L7.4" × W4.9" × H3.1" L188mm × W124mm × H79mm

#### **Exterior dimensions**

L9.1" × W6.8" × H3.8" L231mm × W173mm × H97mm

904

#### Interior dimensions

L8.4" × W6.0" × H3.7" L213mm × W152mm × H94mm

#### **Exterior dimensions**

L10.2" × W7.9" × H4.5" L259mm × W201mm × H114mm

905