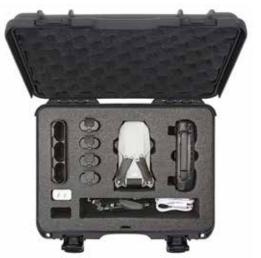

#### NEW

**910**For DJI™ Mini SE Fly More

#### Interior dimensions

L13.2" × W9.2" × H4.1" L336mm × W234mm × H104mm

#### **Exterior dimensions**

L14.3" × W11.1" × H4.7" L363mm × W282mm × H120mm

NEW

**910**For DJI™ Mavic Mini Fly More