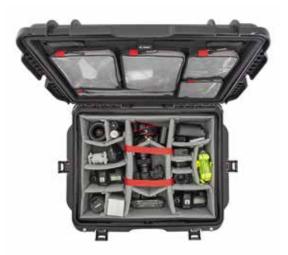

Complimented by a large selection of optional accessories and an incredible degree of customizability, NANUK is the best choice to move your equipment in complete security. Whether transporting valuable equipment around the world or simply protecting sensitive tools in the urban jungle, NANUK is up to the challenge.

NANUK protective cases are the result of years of testing both in the lab and on the field and offer unrivaled protection in a variety of sizes, configurations and colors, with its patented PowerClaw latching system and NK-7 resin outer shell, NANUK is built for nature's most unforgiving conditions.

Rugged, waterproof and guaranteed for life, all NANUK cases are designed to withstand the smallest tumbles to the biggest shocks and everything in between. When it needs to get there in one piece, it needs to go in a NANUK.