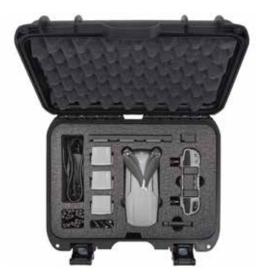

2-Stage Retractable Handle

Polycarbonate Wheels

**920**For SONY®
A7R Camera

Interior dimensions

L15.0" × W10.5" × H6.2" L381mm × W267mm × H157mm

**Exterior dimensions** 

L16.7" × W13.4" × H6.8" L424mm × W340mm × H173mm

**920** Pro Photo Kit

Interior dimensions

L15.0" × W10.5" × H6.2" L381mm × W267mm × H157mm

**Exterior dimensions** 

L16.7" × W13.4" × H6.8" L424mm × W340mm × H173mm

Desiccant Container

Nanuk TSA Padlock

Nanuk Shoulder Strap