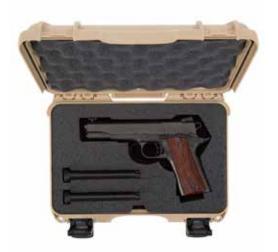

2-Stage Retractable Handle

Polycarbonate Wheels

Interior dimensions L11.4" × W7.0" × H3.7" L291mm × W178mm × H93mm

**Exterior dimensions** 

L12.6" × W9.0" × H4.4" L321mm × W229mm × H111mm

**909** For DJI™ Mini SE