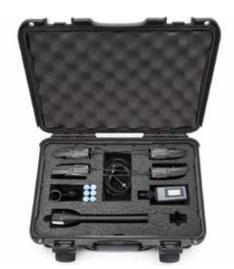

### **Exterior dimensions**

L10.2" × W7.9" × H4.5" L259mm × W201mm × H114mm

905 For Rode®

For Rode® Rodelink™ Wireless

#### Interior dimensions

L9.4" × W7.4" × H5.5" L239mm × W188mm × H140mm

### **Exterior dimensions**

L12.5" × W10.1" × H6.0" L318mm × W257mm × H152mm

Desiccant Container

Nanuk TSA Padlock

Nanuk Shoulder Strap

TSA PowerClaw Latch Ret. Kit

Panel Mount Kits

Cubed Foam Insert