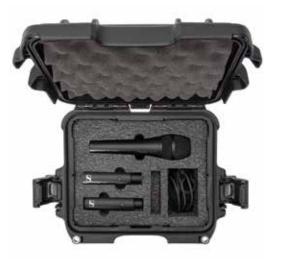

## 905

For Sennheiser™ EW Wireless MIC

### Interior dimensions

L9.4" × W7.4" × H5.5" L239mm × W188mm × H140mm

## **Exterior dimensions**

L12.5" × W10.1" × H6.0" L318mm × W257mm × H152mm

Desiccant Container

Nanuk TSA Padlock

Nanuk Shoulder Strap

TSA PowerClaw Latch Ret. Kit

Panel Mount Kits

Cubed Foam Insert