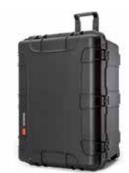

Rugged, waterproof and guaranteed for life, all NANUK cases are designed to withstand the smallest tumbles to the biggest shocks and everything in between. When it needs to get there in one piece, it needs to go in a NANUK.

### **NANUK** features

- 1. PowerClaw latching system
- 2. Waterproof IP67 rated
- 3. Impact Resistant NK-7 resin
- 4. Padlockable
- 5. Shoulder strap attachment
- 6. Stackable
- 7. Integrated bezel system
- 8. Soft grip foldable handle
- 9. Integrated lid stay
- 10. Stainless steel hardware