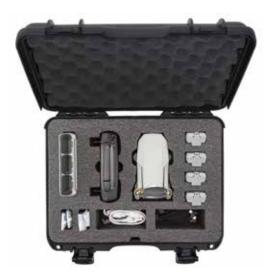

#### **Exterior dimensions**

L14.3" × W11.1" × H4.7" L363mm × W282mm × H120mm

NEW

**910**For DJI™ Mavic Mini Fly More

#### Interior dimensions

L13.2" × W9.2" × H4.1" L336mm × W234mm × H104mm