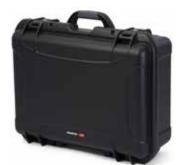

NANUK protective cases are the result of years of testing both in the lab and on the field and offer unrivaled protection in a variety of sizes, configurations and colors, with its patented PowerClaw latching system and NK-7 resin outer shell, NANUK is built for nature's most unforgiving conditions.

Rugged, waterproof and guaranteed for life, all NANUK cases are designed to withstand the smallest tumbles to the biggest shocks and everything in between. When it needs to get there in one piece, it needs to go in a NANUK.