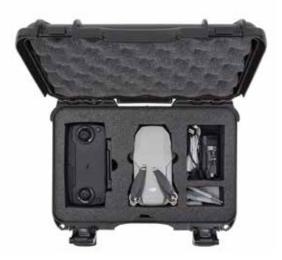

2-Stage Retractable Handle

Polycarbonate Wheels

Interior dimensions L11.4" × W7.0" × H3.7" L291mm × W178mm × H93mm

**Exterior dimensions** 

L12.6" × W9.0" × H4.4" L321mm × W229mm × H111mm

**909** For DJI™ Mini SE

2-Stage Retractable Handle

Polycarbonate Wheels

**909**GoPro® Hero
9 & 10