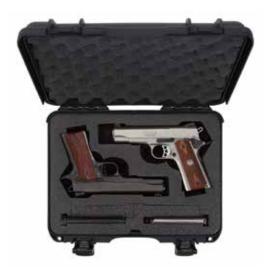

### Interior dimensions

L16.7" × W11.3" × H5.4" L422mm × W287mm × H137mm

#### **Exterior dimensions**

L18.6" × W14.4" × H6.3" L472mm × W366mm × H161mm

**925** DSLR Camera Case