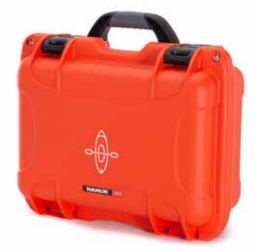

NANUK protective cases are the result of years of testing both in the lab and on the field and offer unrivaled protection in a variety of sizes, configurations and colors, with its patented PowerClaw latching system and NK-7 resin outer shell, NANUK is built for nature's most unforgiving conditions.

Rugged, waterproof and guaranteed for life, all NANUK cases are designed to withstand the smallest tumbles to the biggest shocks and everything in between. When it needs to get there in one piece, it needs to go in a NANUK.

### **NANUK** features

- 1. PowerClaw latching system
- 2. Waterproof IP67 rated
- 3. Impact Resistant NK-7 resin
- 4. Padlockable
- 5. Shoulder strap attachment
- 6. Stackable
- 7. Integrated bezel system
- 8. Soft grip foldable handle
- 9. Integrated lid stay
- 10. Stainless steel hardware