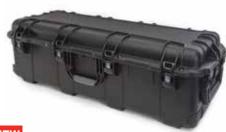

Rugged, waterproof and guaranteed for life, all NANUK cases are designed to withstand the smallest tumbles to the biggest shocks and everything in between. When it needs to get there in one piece, it needs to go in a NANUK.

### **NANUK** features

- 1. PowerClaw latching system
- 2. Waterproof IP67 rated
- 3. Impact Resistant NK-7 resin
- 4. Padlockable
- 5. Shoulder strap attachment
- 6. Stackable
- 7. Integrated bezel system
- 8. Soft grip foldable handle
- 9. Integrated lid stay
- 10. Stainless steel hardware