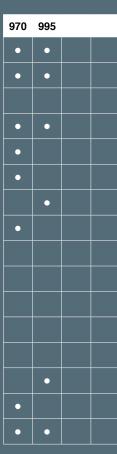

2-Stage Retractable Handle

Polycarbonate Wheels

**970** For DJI™ Inspire 2 Interior dimensions L24.0" × W24.0" × H14.2" L610mm × W610mm × H361mm

**Exterior dimensions** 

L27.5" × W27.2" × H16.0" L699mm × W691mm × H406mm

**970**For DJI™
Matrice
M200
Series

Interior dimensions

L24.0" × W24.0" × H14.2" L610mm × W610mm × H361mm

**Exterior dimensions** 

L27.5" × W27.2" × H16.0" L699mm × W691mm × H406mm

Desiccant Container

Nanuk TSA Padlock

Bottom Aluminium Panel Kit

Top Poly. Panel Kit

Bottom Poly. Panel Kit

TSA Latch

2-Stage Retractable Handle

Polycarbonate Wheels

**970**For DJI™
Matrice M300
RTK

Interior dimensions L24.0" × W24.0" × H14.2" L610mm × W610mm × H361mm