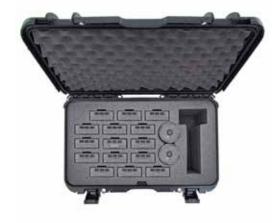

L19.9" × W16.1" × H10.1" L505mm × W409mm × H257mm

935 Blackmagic® Camera Case

Interior dimensions

L20.5" × W11.3" × H7.5" L521mm × W287mm × H191mm

**Exterior dimensions** 

L22.0" × W14.0" × H9.0" L559mm × W356mm × H229mm