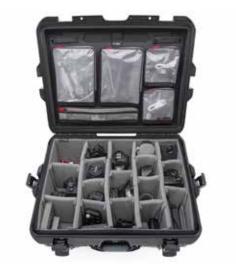

NANUK protective cases are the result of years of testing both in the lab and on the field and offer unrivaled protection in a variety of sizes, configurations and colors, with its patented PowerClaw latching system and NK-7 resin outer shell, NANUK is built for nature's most unforgiving conditions.

Rugged, waterproof and guaranteed for life, all NANUK cases are designed to withstand the smallest tumbles to the biggest shocks and everything in between. When it needs to get there in one piece, it needs to go in a NANUK.

### **NANUK** features

- 1. PowerClaw latching system
- 2. Waterproof IP67 rated
- 3. Impact Resistant NK-7 resin
- 4. Padlockable
- 5. Shoulder strap attachment
- 6. Stackable
- 7. Integrated bezel system
- 8. Soft grip foldable handle
- 9. Integrated lid stay
- 10. Stainless steel hardware