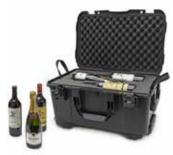

#### **Exterior dimensions**

L22.0" × W14.0" × H9.0" L559mm × W356mm × H229mm

**935** 3-Wine Bottle Case

#### Interior dimensions

L20.5" × W11.3" × H7.5" L521mm × W287mm × H191mm

#### Exterior dimensions

L22.0" × W14.0" × H9.0" L559mm × W356mm × H229mm

938