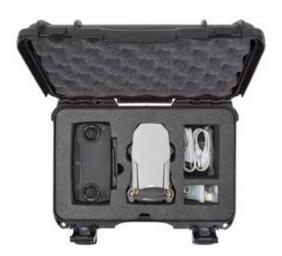

2-Stage Retractable Handle

Polycarbonate Wheels

Interior dimensions L11.4" × W7.0" × H3.7" L291mm × W178mm × H93mm

**Exterior dimensions** 

L12.6" × W9.0" × H4.4" L321mm × W229mm × H111mm

**909** For DJI™ Mini SE

#### NEW

**910**For DJI™ Mini SE Fly More