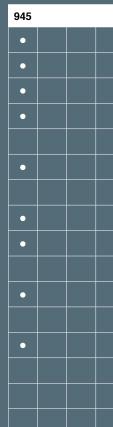

#### **Exterior dimensions**

L21.7" × W16.9" × H8.5" L557mm × W429mm × H216mm

945 Desiccant Container • Nanuk TSA Padlock • Nanuk Shoulder Strap • TSA PowerClaw Latch Ret. Kit • Panel Mount Kits **Cubed Foam Insert** • Plain Foam Insert Padded Divider • Lid Organizer • Top Aluminium Panel Kit Bottom Aluminium Panel Kit • Bottom Poly. Panel Kit

Polycarbonate Wheels

2-Stage Retractable Handle

945 ••••

#### Interior dimensions

L22.0" × W17.0" × H8.2" L559mm × W432mm × H208mm

#### **Exterior dimensions**

L25.1" × W19.9" × H8.8" L638mm × W505mm × H224mm

**Desiccant Container** 

Nanuk TSA Padlock

Nanuk Shoulder Strap

TSA PowerClaw Latch Ret. Kit

Panel Mount Kits

**Cubed Foam Insert** 